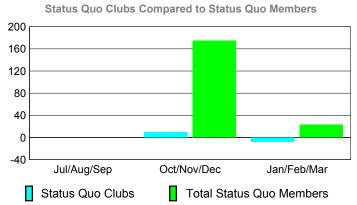

| 0                                |
| Oct/Nov/Dec | 2                                | 0                             | 0                                 | 0                                | 2                                |
| Jan/Feb/Mar | 2                                | 0                             | 0                                 | 0                                | 5                                |
| Totals      | 9                                | 1                             | 0                                 | 1                                | 7                                |

**CLUBS** 

## Club Results 2009-2010 Goal, New, Dropped, Gain/Loss Jul/Aug/Sep Oct/Nov/Dec Jan/Feb/Mar Goal Actual Dropped Gain Loss C



## YTD Status Quo Clubs 2009-2010







## **Gender Comparison 2009-2010**

Oct/Nov/Dec

Jan/Feb/Mar

Previous Year