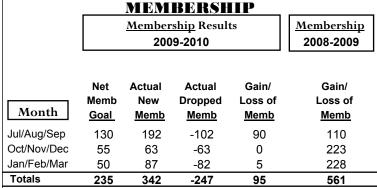

120 80 40

Jul/Aug/Sep

Current Year

GMT: Adv K G RAMA KRISHNA MUR Location: INDIA GMT CA: 6

|             | <u>Club</u> Results<br>2009-2010 |                               |                                   |                                  | <u>Clubs</u><br>2008-2009        |
|-------------|----------------------------------|-------------------------------|-----------------------------------|----------------------------------|----------------------------------|
| Month       | New<br>Club<br><u>Goal</u>       | Actual<br>New<br><u>Clubs</u> | Actual<br>Dropped<br><u>Clubs</u> | Gain/<br>Loss of<br><u>Clubs</u> | Gain/<br>Loss of<br><u>Clubs</u> |
| Jul/Aug/Sep | 5                                | 1                             | 0                                 | 1                                | 0                                |
| Oct/Nov/Dec | 2                                | 0                             | 0                                 | 0                                | 2                                |
| Jan/Feb/Mar | 2                                | 0                             | 0                                 | 0                                | 5                                |
| Totals      | 9                                | 1                             | 0                                 | 1                                | 7                                |