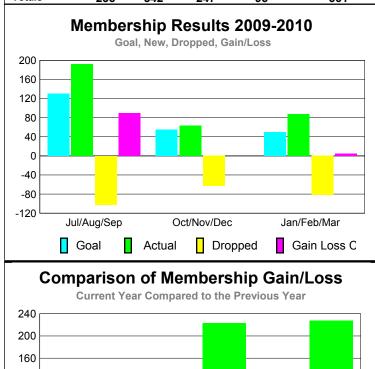

## Club Results 2009-2010 Goal, New, Dropped, Gain/Loss Jul/Aug/Sep Oct/Nov/Dec Jan/Feb/Mar Goal Actual Dropped Gain Loss C