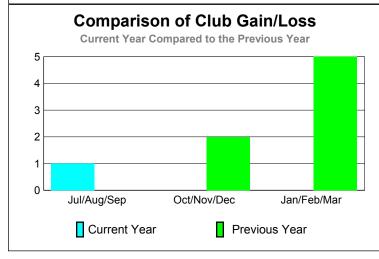

120 80 40

Jul/Aug/Sep

Current Year

GMT: Adv K G RAMA KRISHNA MUR Location: INDIA GMT CA: 6

|             | <u>Club</u> Results<br>2009-2010 |                               |                                   |                                  | <u>Clubs</u><br>2008-2009        |
|-------------|----------------------------------|-------------------------------|-----------------------------------|----------------------------------|----------------------------------|
| Month       | New<br>Club<br><u>Goal</u>       | Actual<br>New<br><u>Clubs</u> | Actual<br>Dropped<br><u>Clubs</u> | Gain/<br>Loss of<br><u>Clubs</u> | Gain/<br>Loss of<br><u>Clubs</u> |
| Jul/Aug/Sep | 5                                | 1                             | 0                                 | 1                                | 0                                |
| Oct/Nov/Dec | 2                                | 0                             | 0                                 | 0                                | 2                                |
| Jan/Feb/Mar | 2                                | 0                             | 0                                 | 0                                | 5                                |
| Totals      | 9                                | 1                             | 0                                 | 1                                | 7                                |